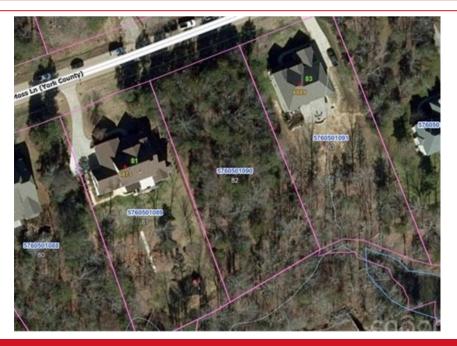

## 6881 Pine Moss Ln Unit 82, Lake Wylie, SC 29710

- » MLS #: 4188204
- » Land | Lot: 29,185 ft<sup>2</sup> (0.67 acres)
- » More Info: 6881PineMossLnUnit82.IsForSale.com

Tracy Ferguson (803) 371-4595 (Cell) (803) 684-6860 (Office) tracy3@tracyferguson.com https://tracyferguson.remax.com/

## \$125,000

Nice wooded lot on Pine Moss Lane in the Heron Creek Subdivision. Lot has County Water and Sewer (sewer on rear of the lot) Seasonal Lake View of Lake Wylie. Lot is great for a crawl space or walk out basement plan. Great area near shopping and restaurants and easy access to Lake Wylie. Buy is responsible for any current and late HOA dues. Sale is condition upon Court Approval!! Cash only. Proof of funds required when submitting offer.